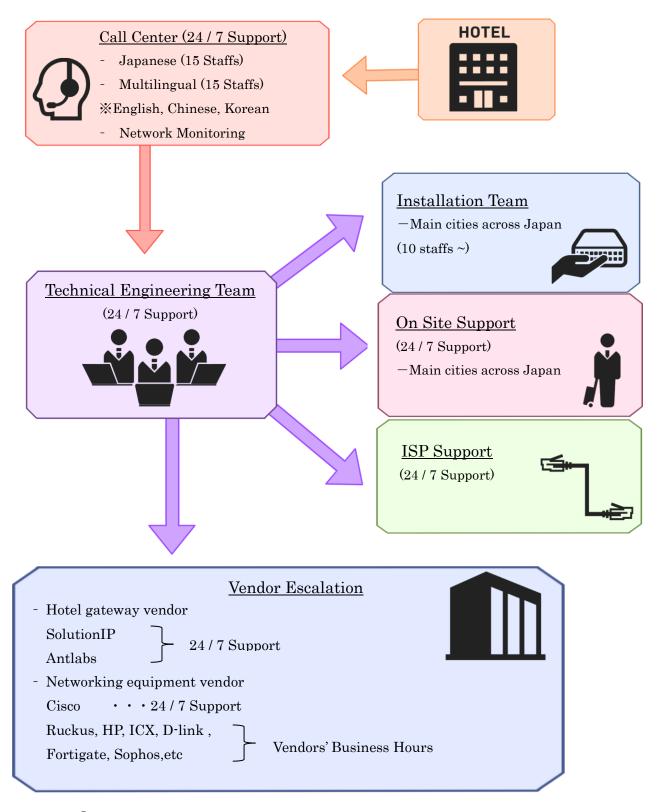

### 3. 24 x 7 x 365 Call Center and Onsite Support

- Around the clock monitoring: Application Control and Bandwidth Usage.
- -Japanese, English, Chinese, Korean native speakers to support hotel guests located locally in Tokyo.